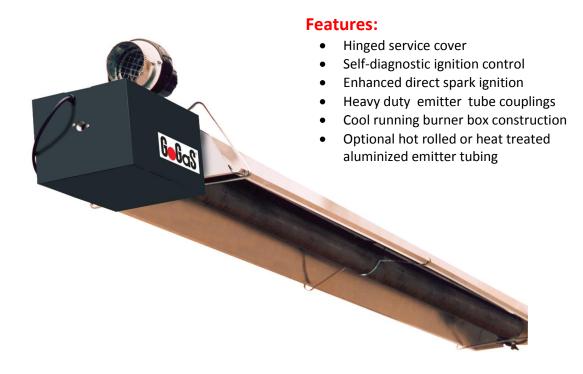

## **Brilliantly simple**

Perfectly aligned with the GoGaS tradition of energy efficient technology, the EUA series are the newest addition to our radiant heating portfolio.

Straightforward and robust, the series features a unique reflector design. Through simplest but most inspired geometry, the reflector plates send all the infrared heat away from the radiant tubes and into the

space to be heated. This way, the heat exchangers are not in danger to overheat and the Series EUA makes the best of the infrared energy: the reflector shape is 100% reflectivity efficient.

The Series EUA single stage, low intensity gas fired infrared heaters are competitively priced and allow for a multitude of configurations.

| Standard equipment includes:                                                | Optional equipment:               |  |
|-----------------------------------------------------------------------------|-----------------------------------|--|
| Flue adapter coupling                                                       | Approved gas flex connector       |  |
| Burner housing assembly                                                     | U or L bends for specific layouts |  |
| Aluminized combustion tube with gasket                                      | Side reflector and brackets       |  |
| Combustion air inlet collar                                                 | Lower shield and brackets         |  |
| Turbulators (order as required)                                             | Thermostats                       |  |
| All tube, reflectors, coupling and hanging accessories per specified length | Termination vent                  |  |