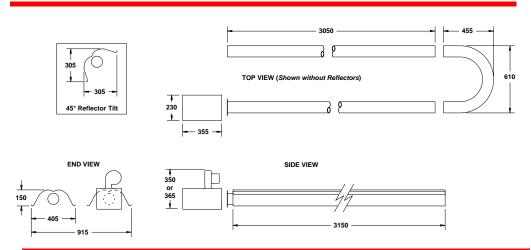

| Model   | Nominal<br>Thermal Load | Length Options [mm] |         |
|---------|-------------------------|---------------------|---------|
|         | [kW]                    | Minimum             | Maximum |
| EUA -10 | 10                      | 6,100               | -       |
| EUA -20 | 20                      | 9,150               | 12,200  |
| EUA -30 | 26                      | 9,150               | 12,200  |
| EUA -40 | 36                      | 12,200              | 15,240  |